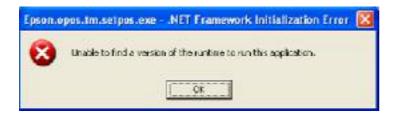

## Error handling:

1st Be sure you have .NET Version 3.5, if Not, make the important MS-Updates. (With out .NET Version 4.0)

2<sup>nd</sup> .NET for POS Version 1.11